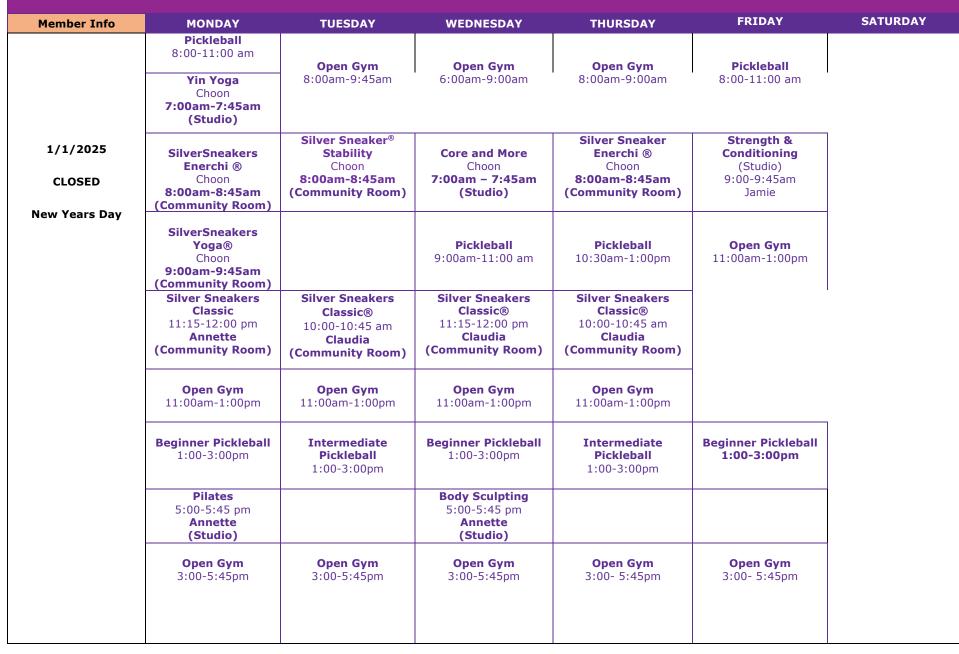

#### DELAWARE FAMILY YMCA GROUP FITNESS SCHEDULE JANUARY 2025

## Branch Hours: Monday & Wednesday 6:00 am - 6:00 pm Tuesday, Thursday & Friday 8:00 am - 6:00 pm