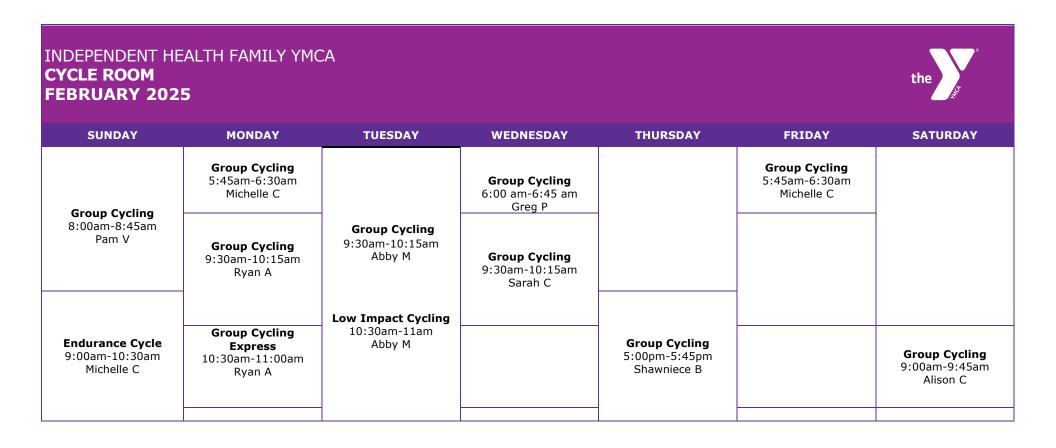

| <b>Swim Team*</b><br>6:15pm-7:00pm                      | <b>BODYCOMBAT®</b><br>6:15pm-7:15pm<br>Kris L      | Power Yoga<br>6:30pm-7:30pm<br>Nadya M.            |                                                 |                                                                                         |

| <b>Yoga</b><br>7:00pm-7:45pm<br>MaryEllen G. | NEW<br>BODYBALANCE®<br>7:15pm-8:00pm<br>Lindsay B. |  |  |  |  |
|----------------------------------------------|----------------------------------------------------|--|--|--|--|
|----------------------------------------------|----------------------------------------------------|--|--|--|--|

### \*= Requires registration.

Schedule Subject to change, for more information please call the Independent Health YMCA (716)276-8300.



| Group Cycling<br>5:00pm-5:45pm<br>Mary Ellen G<br>6:15p<br>C | Group Cycling<br>6:15pm-7:00pm<br>Shawniece B<br>Cycling<br>-7:00pm<br>hy S |  |
|--------------------------------------------------------------|-----------------------------------------------------------------------------|--|
|--------------------------------------------------------------|-----------------------------------------------------------------------------|--|

All TRX Circuit and Small Group Training classes are located

on the right side of the Wellness Floor.